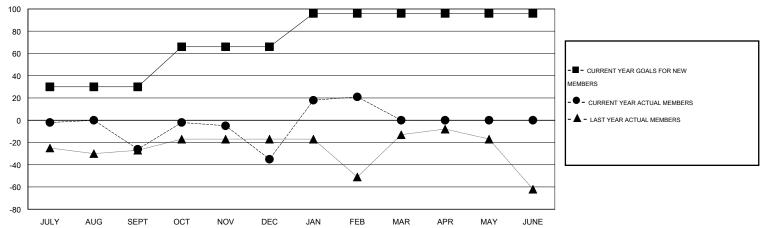

# **LOCATION PHILIPPINES**

GMT CA 5

|               |                  | Clubs             |                  |                  |                       |                    | Members                             |                    |                  |
|---------------|------------------|-------------------|------------------|------------------|-----------------------|--------------------|-------------------------------------|--------------------|------------------|
|               | RESUI            | LTS FOR 2014-2015 | i                |                  | RESULTS FOR 2014-2015 |                    |                                     |                    |                  |
| QUARTER       | NEW CLUB<br>GOAL | NEW CLUBS         | DROPPED<br>CLUBS | NET<br>GAIN/LOSS | QUARTER               | NEW MEMBER<br>GOAL | CHARTER AND<br>NEW MEMBERS<br>ADDED | DROPPED<br>MEMBERS | NET<br>GAIN/LOSS |
| JULY/AUG/SEPT | 1                | 0                 | 1                | -1               | JULY/AUG/SEPT         | 30                 | 21                                  | 47                 | -26              |
| OCT/NOV/DEC   | 1                | 0                 | 1                | -1               | OCT/NOV/DEC           | 36                 | 36                                  | 45                 | -9               |
| JAN/FEB/MAR   | 1                | 2                 | 0                | 2                | JAN/FEB/MAR           | 30                 | 70                                  | 14                 | 56               |
| APR/MAY/JUNE  | 0                | 0                 | 0                | 0                | APR/MAY/JUNE          | 0                  | 0                                   | 0                  | 0                |

#### GOALS AND ACTUAL MEMBERS CUMULATIVE

| DROPPED CLUBS: 2  DROPPED MEMBERS |     | 13 CLUBS OF 21 ADDED 1 OR MORE NEW MEMBERS | GENDER DISTRIBU<br>MALE<br>FEMALE | TION<br>343 (52.85%)<br>306 (47.15%) |     |
|-----------------------------------|-----|--------------------------------------------|-----------------------------------|--------------------------------------|-----|
| DECEASED                          | 2   | CLICK HERE FOR HEALTH                      | FAMILY UNIT MEMBERS               |                                      | 308 |
| CLUB CANCELLED                    | 48  | ASSESSMENT DATA                            |                                   |                                      |     |
| OTHER                             | 56  |                                            | HEAD OF HOUSEHOLD                 | 108                                  |     |
| TOTAL                             | 106 |                                            | NON-HEAD OF HOUSEHOLI             | 200                                  |     |