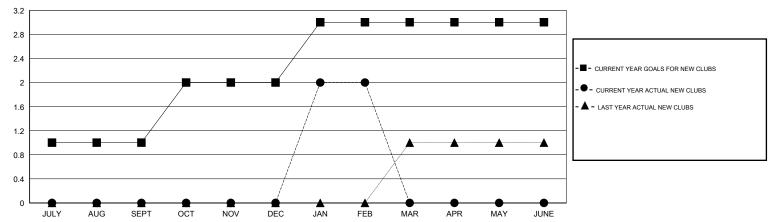

# **LOCATION PHILIPPINES**

GMT CA 5

|               |                  | Clubs             |                  |                  |                       |                    | Members                             |                    |                  |
|---------------|------------------|-------------------|------------------|------------------|-----------------------|--------------------|-------------------------------------|--------------------|------------------|
|               | RESUI            | LTS FOR 2014-2015 | i                |                  | RESULTS FOR 2014-2015 |                    |                                     |                    |                  |
| QUARTER       | NEW CLUB<br>GOAL | NEW CLUBS         | DROPPED<br>CLUBS | NET<br>GAIN/LOSS | QUARTER               | NEW MEMBER<br>GOAL | CHARTER AND<br>NEW MEMBERS<br>ADDED | DROPPED<br>MEMBERS | NET<br>GAIN/LOSS |
| JULY/AUG/SEPT | 1                | 0                 | 1                | -1               | JULY/AUG/SEPT         | 30                 | 21                                  | 47                 | -26              |
| OCT/NOV/DEC   | 1                | 0                 | 1                | -1               | OCT/NOV/DEC           | 36                 | 36                                  | 45                 | -9               |
| JAN/FEB/MAR   | 1                | 2                 | 0                | 2                | JAN/FEB/MAR           | 30                 | 70                                  | 14                 | 56               |
| APR/MAY/JUNE  | 0                | 0                 | 0                | 0                | APR/MAY/JUNE          | 0                  | 0                                   | 0                  | 0                |

### GOALS AND ACTUAL NEW CLUBS CUMULATIVE